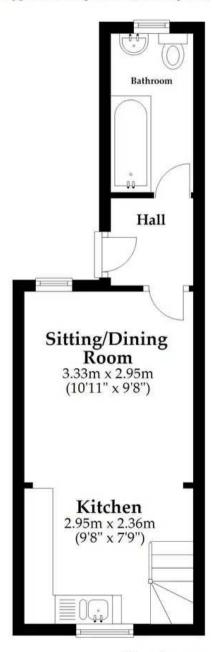

### **Ground Floor**

Approx. 23.5 sq. metres (253.2 sq. feet)

First Floor

Approx. 17.2 sq. metres (185.1 sq. feet)

Total area: approx. 40.7 sq. metres (438.3 sq. feet)