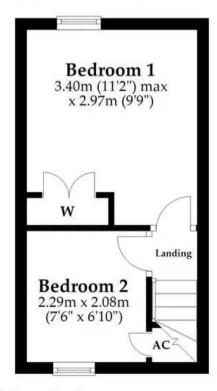

### **Ground Floor**

Approx. 23.5 sq. metres (253.2 sq. feet)

First Floor

Approx. 17.2 sq. metres (185.1 sq. feet)

Total area: approx. 40.7 sq. metres (438.3 sq. feet)