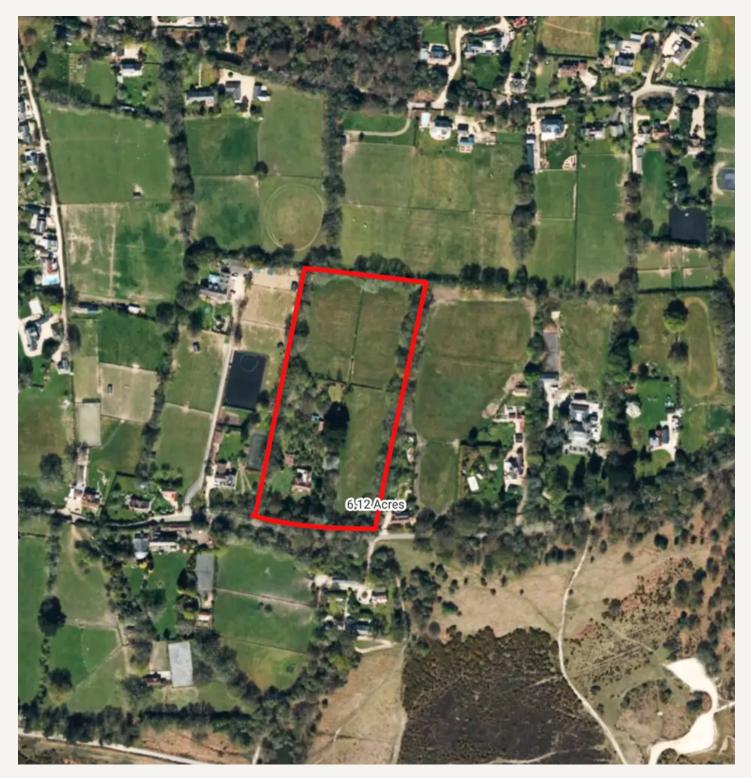

## **Uplands**

Bisterne Close, Ringwood

A substantial six bedroom detached residence facing the open forest in one of the finest locations within the New Forest National Park | Grounds and paddocks totalling 6.1 acres | First time on the market for more than 80 years | The property would now benefit from extensive renovations. Council tax band: H

Tenure: Freehold

- First Time On The Market In Over 80 Years
- Tremendous Scope To Renovate Or Redevelop (STPP)
- Six Bedrooms And Five Reception Rooms
- Grounds Totalling 6.1 Acres Including Three Paddocks
- Walled Garden With Outbuildings
- Facing The Open Forest
- Mains Gas And Private Drainage
- One Of The Finest Locations Within The New Forest National Park