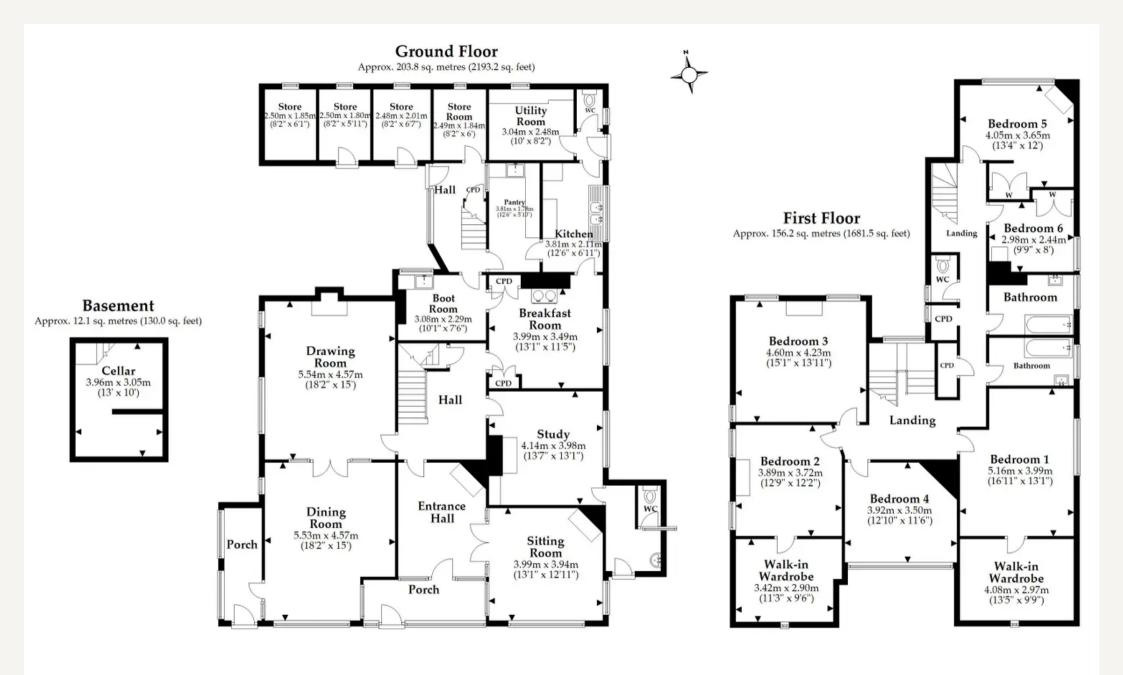

## **Uplands**

Bisterne Close, Ringwood

A substantial six bedroom detached residence facing the open forest in one of the finest locations within the New Forest National Park | Grounds and paddocks totalling 6.1 acres | First time on the market for more than 80 years | The property would now benefit from extensive renovations. Council tax band: H

Tenure: Freehold

- First Time On The Market In Over 80 Years
- Tremendous Scope To Renovate Or Redevelop (STPP)
- Six Bedrooms And Five Reception Rooms
- Grounds Totalling 6.1 Acres Including Three Paddocks
- Walled Garden With Outbuildings
- Facing The Open Forest
- Mains Gas And Private Drainage
- One Of The Finest Locations Within The New Forest National Park