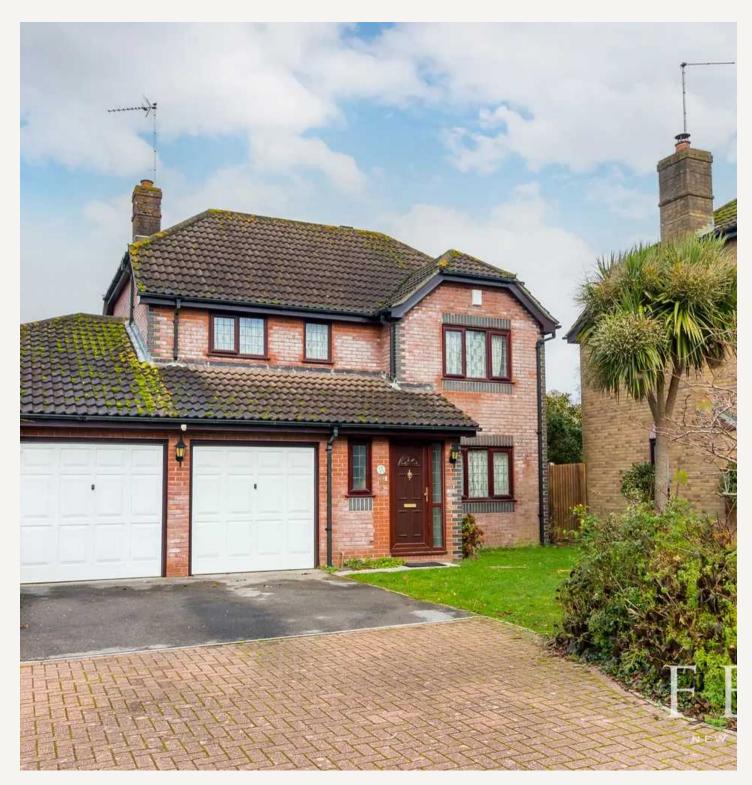

#### FRONT GARDEN

The front garden has a small area of lawn with some planted shrubs and a palm tree. There is a tarmac driveway for two vehicles, which leads to the double garage.

#### GARAGE

Double Garage

A double garage with twin up and over door, power and light. Side aspect door.

#### DRIVEWAY

2 Parking Spaces

There is a tarmac driveway which provides parking for two vehicles.

Note: Measurements were not taken by LJT Surveying and we cannot guarantee their accuracy.

Total area: approx. 145.7 sq. metres (1568.7 sq. feet)