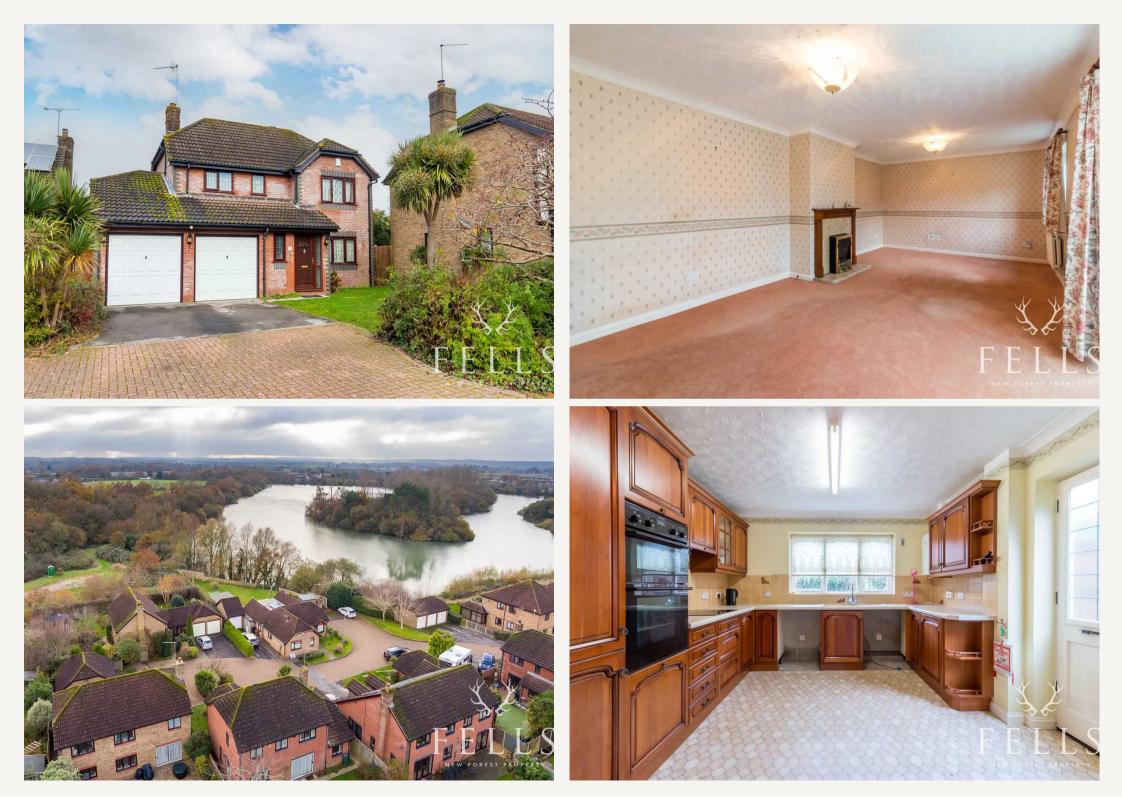

# 19 Watership Drive, Ringwood

Ringwood

Offers in Region of £625,000

### Ringwood, Ringwood

A quiet cul-de-sac near Hightown Lake and the New Forest | Spacious living room | Potential for modernisation | Master bedroom with en-suite | Double garage | Easy access to Ringwood town and major travel routes | Local amenities include Crow Farm Shop and The Elm Tree pub | No onward chain.

Council Tax band: F

Tenure: Freehold

EPC Energy Efficiency Rating: C

EPC Environmental Impact Rating: D

- Nearby Hightown Lake With Wonderful Walks
- Double Garage
- Large Living Room
- Potential To Modernise
- Master Bedroom With En-Suite
- Fantastic Location Close To The New Forest
- Quiet Cul-De-Sac
- No Onward Chain

#### FRONT GARDEN

The front garden has a small area of lawn with some planted shrubs and a palm tree. There is a tarmac driveway for two vehicles, which leads to the double garage.

#### **REAR GARDEN**

The rear garden is mainly laid to lawn with flower and shrub borders. There is an area of patio immediately abutting the rear of the property, which also leads down both sides of the property.

#### GARAGE

Double Garage

A double garage with twin up and over door, power and light. Side aspect door.