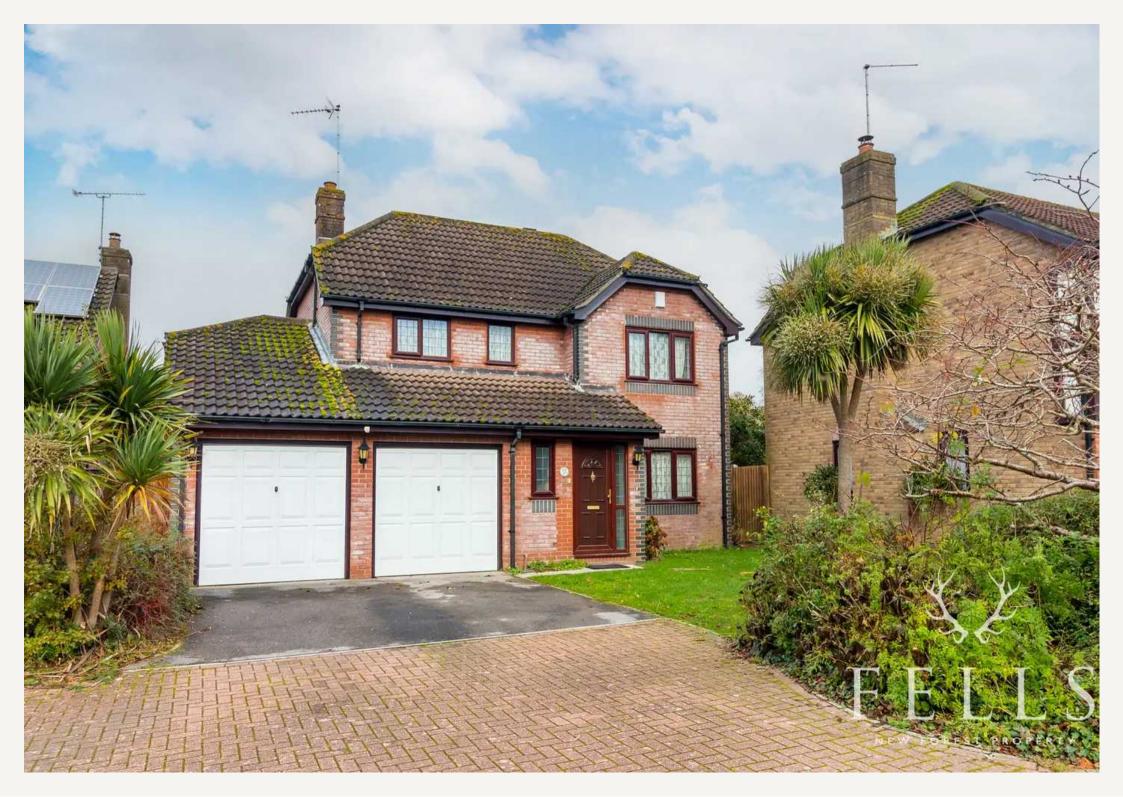

# 19 Watership Drive, Ringwood

Ringwood

Offers in Region of £625,000

#### FRONT GARDEN

The front garden has a small area of lawn with some planted shrubs and a palm tree. There is a tarmac driveway for two vehicles, which leads to the double garage.

#### GARAGE

Double Garage

A double garage with twin up and over door, power and light. Side aspect door.

#### DRIVEWAY

2 Parking Spaces

There is a tarmac driveway which provides parking for two vehicles.

Note: Measurements were not taken by LJT Surveying and we cannot guarantee their accuracy.

Total area: approx. 145.7 sq. metres (1568.7 sq. feet)