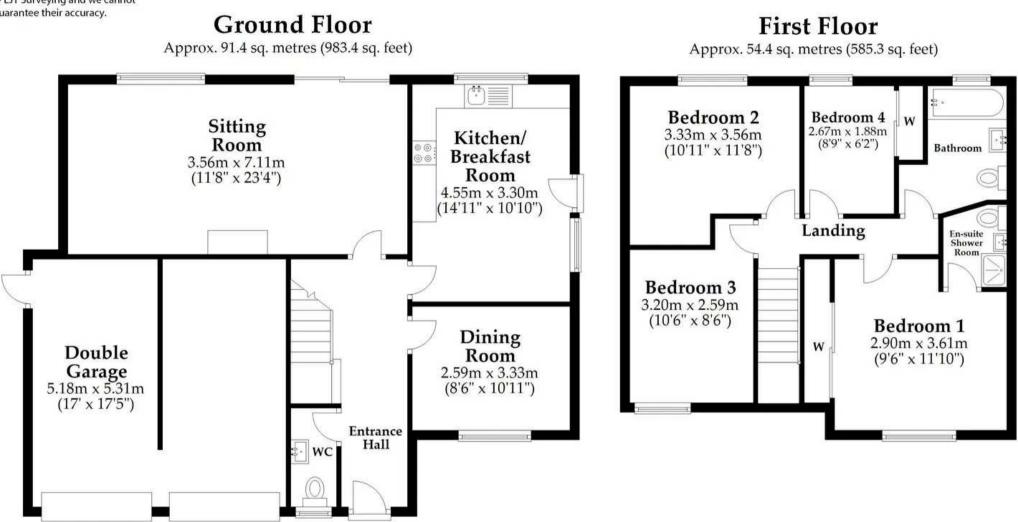

#### Entrance Hall

Cloakroom

Dining Room

Living Room

Kitchen/Breakfast Room

First Floor Landing

Bedroom One

En-Suite

Bedroom Two

Bedroom Three

Bedroom Four

Bathroom

#### DRIVEWAY

2 Parking Spaces

There is a tarmac driveway which provides parking for two vehicles.

Note: Measurements were not taken by LJT Surveying and we cannot guarantee their accuracy.

Total area: approx. 145.7 sq. metres (1568.7 sq. feet)

LJT SURVEYING

This plan is not to scale and it is for general guidance only. LJT Surveying Ltd Ringwood

You can include any text here. The text can be modified upon generating your brochure.