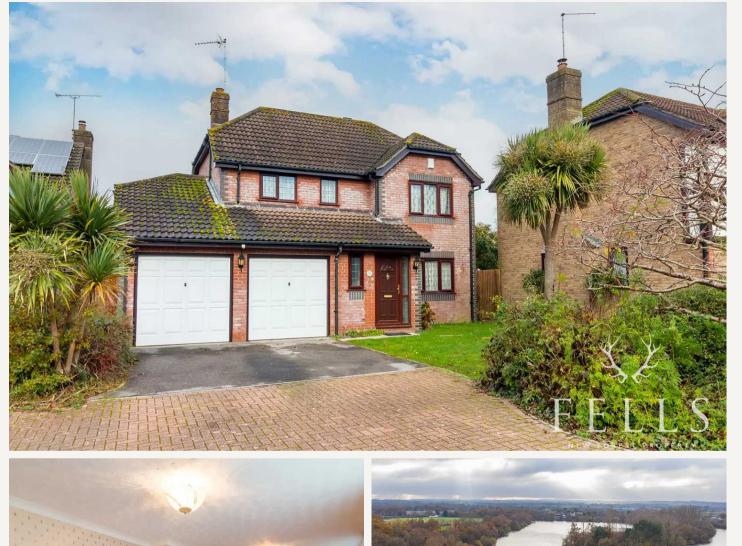

# 19 Watership Drive, Ringwood

Ringwood

Offers in Region of £625,000

### Ringwood, Ringwood

A quiet cul-de-sac near Hightown Lake and the New Forest | Spacious living room | Potential for modernisation | Master bedroom with en-suite | Double garage | Easy access to Ringwood town and major travel routes | Local amenities include Crow Farm Shop and The Elm Tree pub | No onward chain.

#### FRONT GARDEN

The front garden has a small area of lawn with some planted shrubs and a palm tree. There is a tarmac driveway for two vehicles, which leads to the double garage.