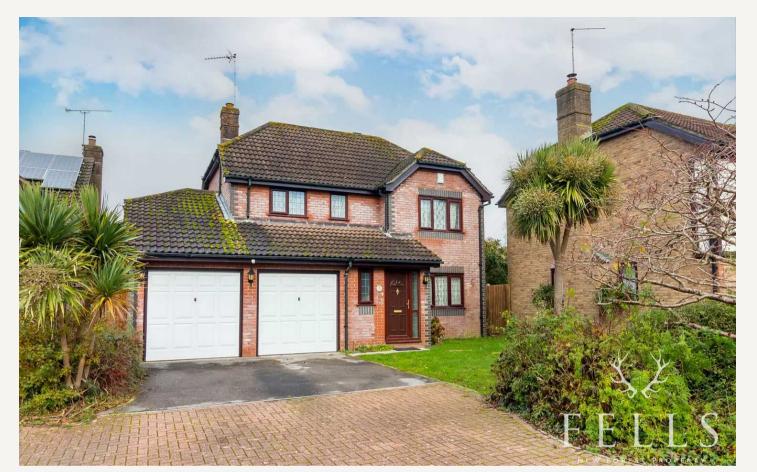

#### FRONT GARDEN

The front garden has a small area of lawn with some planted shrubs and a palm tree. There is a tarmac driveway for two vehicles, which leads to the double garage.

#### GARAGE

Double Garage

A double garage with twin up and over door, power and light. Side aspect door.

#### DRIVEWAY

2 Parking Spaces

There is a tarmac driveway which provides parking for two vehicles.

Note: Measurements were not taken by LJT Surveying and we cannot guarantee their accuracy.

Total area: approx. 145.7 sq. metres (1568.7 sq. feet)