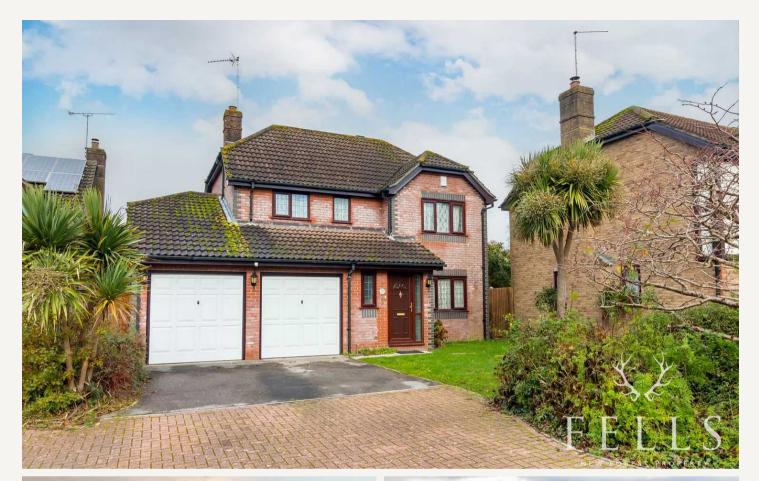

# 19 Watership Drive, Ringwood

Ringwood

Offers in Region of £625,000

#### FRONT GARDEN

The front garden has a small area of lawn with some planted shrubs and a palm tree. There is a tarmac driveway for two vehicles, which leads to the double garage.

#### GARAGE

Double Garage

A double garage with twin up and over door, power and light. Side aspect door.

#### DRIVEWAY

2 Parking Spaces

There is a tarmac driveway which provides parking for two vehicles.

Note: Measurements were not taken by LJT Surveying and we cannot guarantee their accuracy.

Total area: approx. 145.7 sq. metres (1568.7 sq. feet)