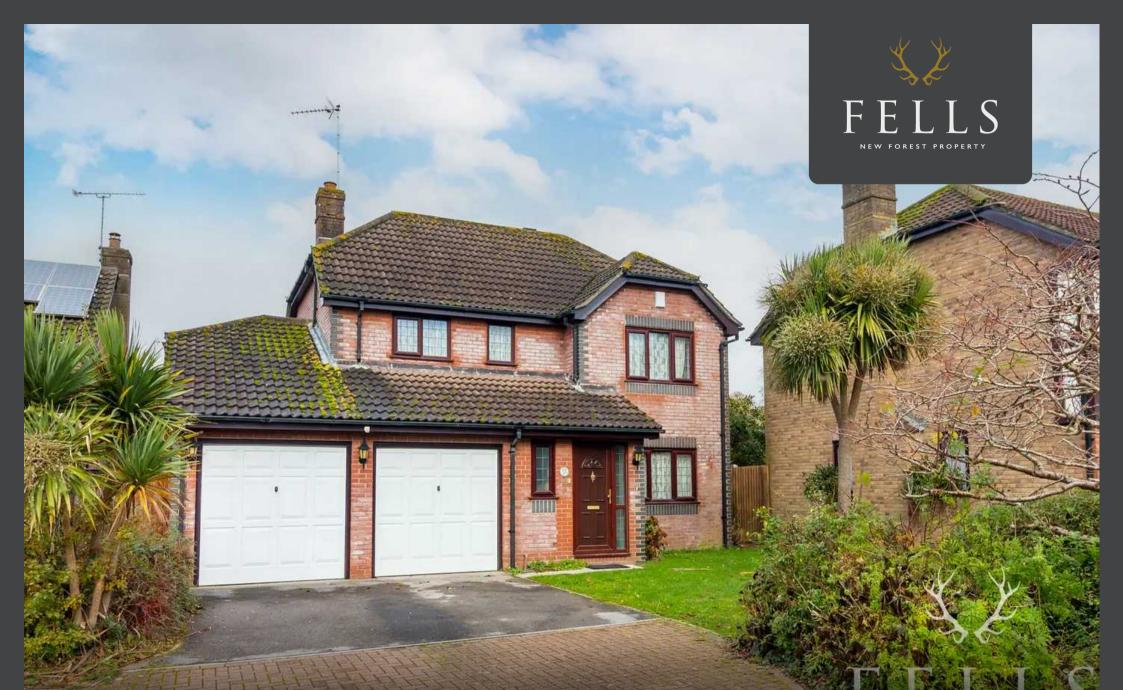

# 19 Watership Drive, Ringwood

Ringwood

Offers in Region of £625,000

### Ringwood, Ringwood

A quiet cul-de-sac near Hightown Lake and the New Forest | Spacious living room | Potential for modernisation | Master bedroom with en-suite | Double garage | Easy access to Ringwood town and major travel routes | Local amenities include Crow Farm Shop and The Elm Tree pub | No onward chain.

#### FRONT GARDEN

The front garden has a small area of lawn with some planted shrubs and a palm tree. There is a tarmac driveway for two vehicles, which leads to the double garage.

#### GARAGE

Double Garage

A double garage with twin up and over door, power and light. Side aspect door.

#### DRIVEWAY

2 Parking Spaces

There is a tarmac driveway which provides parking for two vehicles.

Note: Measurements were not taken by LJT Surveying and we cannot guarantee their accuracy.

Total area: approx. 145.7 sq. metres (1568.7 sq. feet)